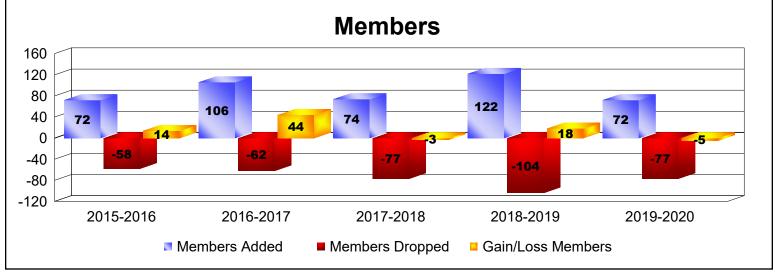

District 112 A

As of June 2020 Cumulative

| Year      | New<br>Clubs | Dropped<br>Clubs | Gain/<br>Loss<br>Clubs | New<br>Members | Charter<br>Members | Reinstate<br>Members | Transfer<br>Members | Total<br>Member<br>Added | Total<br>Members<br>Dropped | Gain/<br>Loss<br>Members |
|-----------|--------------|------------------|------------------------|----------------|--------------------|----------------------|---------------------|--------------------------|-----------------------------|--------------------------|
| 2015-2016 | 0            | 0                | 0                      | 68             | 0                  | 2                    | 2                   | 72                       | -58                         | 14                       |
| 2016-2017 | 0            | 0                | 0                      | 98             | 1                  | 2                    | 5                   | 106                      | -62                         | 44                       |
| 2017-2018 | 1            | 0                | 1                      | 48             | 26                 | 0                    | 0                   | 74                       | -77                         | -3                       |
| 2018-2019 | 1            | 0                | 1                      | 90             | 26                 | 2                    | 4                   | 122                      | -104                        | 18                       |
| 2019-2020 | 0            | 0                | 0                      | 70             | 1                  | 0                    | 1                   | 72                       | -77                         | -5                       |
| Average   | 0            | 0                | 0                      | 75             | 11                 | 1                    | 2                   | 89                       | -76                         | 14                       |