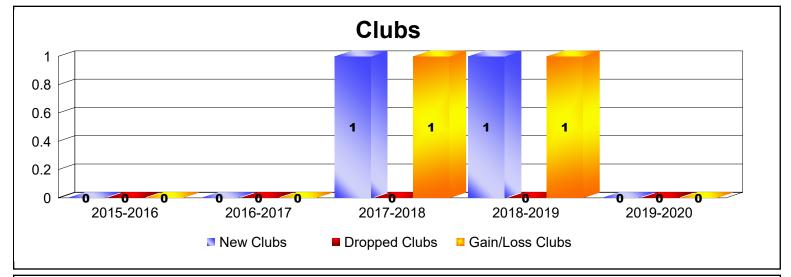

District 112 A

As of June 2020 Cumulative

| Year      | New<br>Clubs | Dropped<br>Clubs | Gain/<br>Loss<br>Clubs | New<br>Members | Charter<br>Members | Reinstate<br>Members | Transfer<br>Members | Total<br>Member<br>Added | Total<br>Members<br>Dropped | Gain/<br>Loss<br>Members |
|-----------|--------------|------------------|------------------------|----------------|--------------------|----------------------|---------------------|--------------------------|-----------------------------|--------------------------|
| 2015-2016 | 0            | 0                | 0                      | 68             | 0                  | 2                    | 2                   | 72                       | -58                         | 14                       |
| 2016-2017 | 0            | 0                | 0                      | 98             | 1                  | 2                    | 5                   | 106                      | -62                         | 44                       |
| 2017-2018 | 1            | 0                | 1                      | 48             | 26                 | 0                    | 0                   | 74                       | -77                         | -3                       |
| 2018-2019 | 1            | 0                | 1                      | 90             | 26                 | 2                    | 4                   | 122                      | -104                        | 18                       |
| 2019-2020 | 0            | 0                | 0                      | 70             | 1                  | 0                    | 1                   | 72                       | -77                         | -5                       |
| Average   | 0            | 0                | 0                      | 75             | 11                 | 1                    | 2                   | 89                       | -76                         | 14                       |